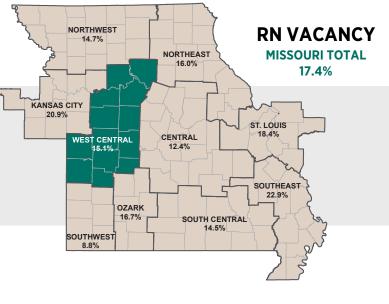

## West Central Region Profile

The West Central Workforce Development Region is home to 12 hospitals. The largest cities are Sedalia and Warrensburg. Health care and social assistance is one of the region's top industries. Twelve hospitals submitted calendar year 2022 data for MHA's 23rd annual workforce survey, which focuses on turnover and vacancy rates, both regionally and statewide.

A comprehensive collection of workforce data, trends, and color-coded vacancy and turnover maps is available at www.mhanet.com. © 2023 MHA Health Institute | P.O. Box 60 | Jefferson City, MO 65102-0060 | www.mhanet.com