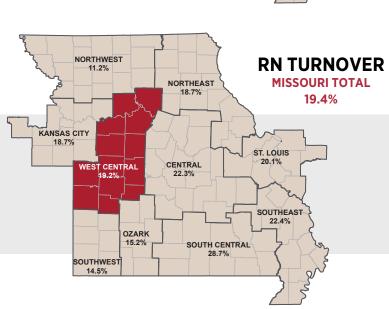

## West Central Region Profile

The West Central Workforce Development Region is home to 12 hospitals. The largest cities are Sedalia and Warrensburg. Health care and social assistance is one of the region's top industries. Twelve hospitals submitted calendar year 2022 data for MHA's 23rd annual workforce survey, which focuses on turnover and vacancy rates, both regionally and statewide.

A comprehensive collection of workforce data, trends, and color-coded vacancy and turnover maps is available at www.mhanet.com. © 2023 MHA Health Institute | P.O. Box 60 | Jefferson City, MO 65102-0060 | www.mhanet.com