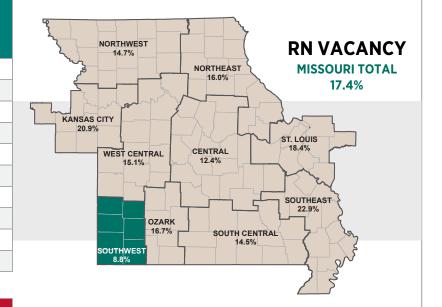

### **2023 SOUTHWEST REGION SURVEY HIGHLIGHTS**

| JOB TITLE COLLECTED JANUARY 2023                                                                              | NUMBER OF<br>WORKING<br>FTEs | NUMBER<br>OF FTE<br>VACANCIES | VACANCY<br>RATE<br>(FTE) | NUMBER OF<br>WORKING<br>EMPLOYEES | NUMBER<br>OF VACANT<br>POSITIONS | EMPLOYEE<br>VACANCY<br>RATE | TOTAL<br>EMPLOYEE<br>SEPARATIONS | EMPLOYEE<br>TURNOVER<br>RATE |
|---------------------------------------------------------------------------------------------------------------|------------------------------|-------------------------------|--------------------------|-----------------------------------|----------------------------------|-----------------------------|----------------------------------|------------------------------|
| Nursing & Medical                                                                                             |                              |                               |                          |                                   |                                  |                             |                                  |                              |
| Nurse Assistants (Patient Care Technician,<br>Certified Nurse Assistant or Unlicensed<br>Assistive Personnel) | 314                          | 70                            | 18.1%                    | 628                               | 116                              | 15.6%                       | 222                              | 29.8%                        |
| Licensed Practical Nurse                                                                                      | 99                           | 19                            | 15.9%                    | 133                               | 21                               | 13.6%                       | 22                               | 14.3%                        |
| Advance Practice Registered Nurse                                                                             | 39                           | 6                             | 13.2%                    | 62                                | 6                                | 8.8%                        | 9                                | 13.2%                        |
| Staff Registered Nurse                                                                                        | 904                          | 100                           | 10.0%                    | 1,390                             | 134                              | 8.8%                        | 221                              | 14.5%                        |
| Physician Assistant                                                                                           | 4                            | 1                             | 10.5%                    | 10                                | 1                                | 9.1%                        | 2                                | 18.2%                        |
| Employed Physicians                                                                                           | 280                          | 17                            | 5.7%                     | 325                               | 17                               | 5.0%                        | 37                               | 10.8%                        |
| Diagnostic Imaging                                                                                            |                              | .,                            | <b>3.7</b> 70            | 323                               |                                  | 0.070                       | 9,                               | 10.070                       |
| CT Technologist                                                                                               | 26                           | 7                             | 21.6%                    | 38                                | 12                               | 24.0%                       | 3                                | 6.0%                         |
| Magnetic Resonance Imaging Technologist                                                                       | 14                           | 1                             | 6.1%                     | 25                                | 2                                | 7.4%                        | 3                                | 11.1%                        |
| Mammography Technologist                                                                                      | 14                           | 2                             | 11.4%                    | 16                                | 2                                | 11.1%                       | 6                                | 33.3%                        |
| Nuclear Medicine Technologist                                                                                 | 11                           | 0                             | 0.0%                     | 11                                | 0                                | 0.0%                        | 0                                | 0.0%                         |
| Radiology Technologist                                                                                        | 40                           | 5                             | 11.6%                    | 65                                | 10                               | 13.3%                       | 14                               | 18.7%                        |
| Sonographer/Ultrasound Technologist                                                                           | 38                           | 6                             | 12.8%                    | 62                                | 7                                | 10.1%                       | 10                               | 14.5%                        |
| Laboratory                                                                                                    |                              |                               |                          |                                   |                                  |                             |                                  |                              |
| Medical Laboratory Technician                                                                                 | 26                           | 4                             | 13.3%                    | 27                                | 4                                | 12.9%                       | 11                               | 35.5%                        |
| Medical Technologist                                                                                          | 55                           | 3                             | 5.9%                     | 67                                | 4                                | 5.6%                        | 8                                | 11.3%                        |
| Therapies                                                                                                     |                              |                               |                          |                                   |                                  |                             |                                  |                              |
| Occupational Therapist                                                                                        | 22                           | 0                             | 0.0%                     | 26                                | 0                                | 0.0%                        | 3                                | 11.5%                        |
| Occupational Therapy Assistant                                                                                | 13                           | 0                             | 0.0%                     | 23                                | 1                                | 4.2%                        | 4                                | 16.7%                        |
| Physical Therapist                                                                                            | 40                           | 3                             | 7.4%                     | 60                                | 7                                | 10.4%                       | 6                                | 9.0%                         |
| Physical Therapy Assistant                                                                                    | 34                           | 2                             | 5.5%                     | 49                                | 4                                | 7.5%                        | 6                                | 11.3%                        |
| Respiratory Therapist - Certified                                                                             | 15                           | 1                             | 5.5%                     | 21                                | 2                                | 8.7%                        | 3                                | 13.0%                        |
| Respiratory Therapist - Registered                                                                            | 70                           | 4                             | 4.9%                     | 122                               | 5                                | 3.9%                        | 13                               | 10.2%                        |
| Pharmacy                                                                                                      |                              |                               |                          |                                   |                                  |                             |                                  |                              |
| Pharmacist - Clinical & Retail                                                                                | 43                           | 0                             | 0.5%                     | 66                                | 1                                | 1.5%                        | 2                                | 3.0%                         |
| Pharmacy Technician                                                                                           | 76                           | 2                             | 2.4%                     | 91                                | 3                                | 3.2%                        | 16                               | 17.0%                        |
| Surgery                                                                                                       |                              |                               |                          |                                   |                                  |                             |                                  |                              |
| Surgical Technician                                                                                           | 61                           | 6                             | 9.3%                     | 85                                | 8                                | 8.6%                        | 6                                | 6.5%                         |
| Sterile Processing Technician                                                                                 | 26                           | 2                             | 6.5%                     | 26                                | 2                                | 7.1%                        | 4                                | 14.3%                        |
| Miscellaneous Hospital-Based<br>Positions                                                                     |                              |                               |                          |                                   |                                  |                             |                                  |                              |
| Medical Records Coder                                                                                         | 45                           | 1                             | 2.2%                     | 45                                | 1                                | 2.2%                        | 1                                | 2.2%                         |
| Environmental Services                                                                                        | 72                           | 4                             | 5.0%                     | 90                                | 4                                | 4.7%                        | 43                               | 50.6%                        |
| Registered Dietitian                                                                                          | 13                           | 3                             | 20.7%                    | 19                                | 4                                | 17.4%                       | 4                                | 17.4%                        |
| Food Service Worker/Dietary Aid                                                                               | 146                          | 4                             | 2.5%                     | 181                               | 8                                | 4.2%                        | 75                               | 39.7%                        |
| Clinic & Physician Practices                                                                                  |                              |                               |                          |                                   |                                  |                             |                                  |                              |
| Staff Registered Nurse - Clinic                                                                               | 117                          | 10                            | 7.6%                     | 146                               | 8                                | 7.0%                        | 17                               | 10.8%                        |
| Licensed Practical Nurse - Clinic                                                                             | 58                           | 5                             | 7.7%                     | 60                                | 5                                | 7.7%                        | 13                               | 20.0%                        |
| Advance Practice Registered Nurse - Clinic                                                                    | 127                          | 4                             | 3.3%                     | 138                               | 5                                | 3.5%                        | 17                               | 11.9%                        |
| Medical Assistant - Clinic                                                                                    | 259                          | 16                            | 5.7%                     | 276                               | 16                               | 5.5%                        | 80                               | 27.4%                        |