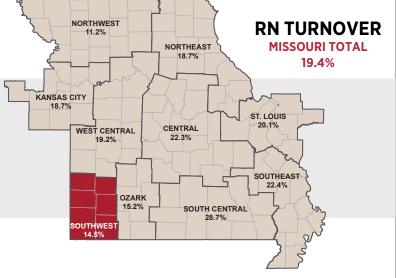

### **2023 SOUTHWEST REGION SURVEY HIGHLIGHTS**

| JOB TITLE COLLECTED JANUARY 2023                                                                              | NUMBER OF<br>WORKING<br>FTEs | NUMBER<br>OF FTE<br>VACANCIES | VACANCY<br>RATE<br>(FTE) | NUMBER OF<br>WORKING<br>EMPLOYEES | NUMBER<br>OF VACANT<br>POSITIONS | EMPLOYEE<br>VACANCY<br>RATE | TOTAL<br>EMPLOYEE<br>SEPARATIONS | EMPLOYEE<br>TURNOVER<br>RATE |
|---------------------------------------------------------------------------------------------------------------|------------------------------|-------------------------------|--------------------------|-----------------------------------|----------------------------------|-----------------------------|----------------------------------|------------------------------|
| Nursing & Medical                                                                                             |                              |                               |                          |                                   |                                  |                             |                                  |                              |
| Nurse Assistants (Patient Care Technician,<br>Certified Nurse Assistant or Unlicensed<br>Assistive Personnel) | 314                          | 70                            | 18.1%                    | 628                               | 116                              | 15.6%                       | 222                              | 29.8%                        |
| Licensed Practical Nurse                                                                                      | 99                           | 19                            | 15.9%                    | 133                               | 21                               | 13.6%                       | 22                               | 14.3%                        |
| Advance Practice Registered Nurse                                                                             | 39                           | 6                             | 13.2%                    | 62                                | 6                                | 8.8%                        | 9                                | 13.2%                        |
| Staff Registered Nurse                                                                                        | 904                          | 100                           | 10.0%                    | 1,390                             | 134                              | 8.8%                        | 221                              | 14.5%                        |
| Physician Assistant                                                                                           | 4                            | 1                             | 10.5%                    | 10                                | 1                                | 9.1%                        | 2                                | 18.2%                        |
| Employed Physicians                                                                                           | 280                          | 17                            | 5.7%                     | 325                               | 17                               | 5.0%                        | 37                               | 10.8%                        |
| Diagnostic Imaging                                                                                            |                              | .,                            | <b>3.7</b> 70            | 323                               |                                  | 0.070                       | 9,                               | 10.070                       |
| CT Technologist                                                                                               | 26                           | 7                             | 21.6%                    | 38                                | 12                               | 24.0%                       | 3                                | 6.0%                         |
| Magnetic Resonance Imaging Technologist                                                                       | 14                           | 1                             | 6.1%                     | 25                                | 2                                | 7.4%                        | 3                                | 11.1%                        |
| Mammography Technologist                                                                                      | 14                           | 2                             | 11.4%                    | 16                                | 2                                | 11.1%                       | 6                                | 33.3%                        |
| Nuclear Medicine Technologist                                                                                 | 11                           | 0                             | 0.0%                     | 11                                | 0                                | 0.0%                        | 0                                | 0.0%                         |
| Radiology Technologist                                                                                        | 40                           | 5                             | 11.6%                    | 65                                | 10                               | 13.3%                       | 14                               | 18.7%                        |
| Sonographer/Ultrasound Technologist                                                                           | 38                           | 6                             | 12.8%                    | 62                                | 7                                | 10.1%                       | 10                               | 14.5%                        |
| Laboratory                                                                                                    |                              |                               |                          |                                   |                                  |                             |                                  |                              |
| Medical Laboratory Technician                                                                                 | 26                           | 4                             | 13.3%                    | 27                                | 4                                | 12.9%                       | 11                               | 35.5%                        |
| Medical Technologist                                                                                          | 55                           | 3                             | 5.9%                     | 67                                | 4                                | 5.6%                        | 8                                | 11.3%                        |
| Therapies                                                                                                     |                              |                               |                          |                                   |                                  |                             |                                  |                              |
| Occupational Therapist                                                                                        | 22                           | 0                             | 0.0%                     | 26                                | 0                                | 0.0%                        | 3                                | 11.5%                        |
| Occupational Therapy Assistant                                                                                | 13                           | 0                             | 0.0%                     | 23                                | 1                                | 4.2%                        | 4                                | 16.7%                        |
| Physical Therapist                                                                                            | 40                           | 3                             | 7.4%                     | 60                                | 7                                | 10.4%                       | 6                                | 9.0%                         |
| Physical Therapy Assistant                                                                                    | 34                           | 2                             | 5.5%                     | 49                                | 4                                | 7.5%                        | 6                                | 11.3%                        |
| Respiratory Therapist - Certified                                                                             | 15                           | 1                             | 5.5%                     | 21                                | 2                                | 8.7%                        | 3                                | 13.0%                        |
| Respiratory Therapist - Registered                                                                            | 70                           | 4                             | 4.9%                     | 122                               | 5                                | 3.9%                        | 13                               | 10.2%                        |
| Pharmacy                                                                                                      |                              |                               |                          |                                   |                                  |                             |                                  |                              |
| Pharmacist - Clinical & Retail                                                                                | 43                           | 0                             | 0.5%                     | 66                                | 1                                | 1.5%                        | 2                                | 3.0%                         |
| Pharmacy Technician                                                                                           | 76                           | 2                             | 2.4%                     | 91                                | 3                                | 3.2%                        | 16                               | 17.0%                        |
| Surgery                                                                                                       |                              |                               |                          |                                   |                                  |                             |                                  |                              |
| Surgical Technician                                                                                           | 61                           | 6                             | 9.3%                     | 85                                | 8                                | 8.6%                        | 6                                | 6.5%                         |
| Sterile Processing Technician                                                                                 | 26                           | 2                             | 6.5%                     | 26                                | 2                                | 7.1%                        | 4                                | 14.3%                        |
| Miscellaneous Hospital-Based<br>Positions                                                                     |                              |                               |                          |                                   |                                  |                             |                                  |                              |
| Medical Records Coder                                                                                         | 45                           | 1                             | 2.2%                     | 45                                | 1                                | 2.2%                        | 1                                | 2.2%                         |
| Environmental Services                                                                                        | 72                           | 4                             | 5.0%                     | 90                                | 4                                | 4.7%                        | 43                               | 50.6%                        |
| Registered Dietitian                                                                                          | 13                           | 3                             | 20.7%                    | 19                                | 4                                | 17.4%                       | 4                                | 17.4%                        |
| Food Service Worker/Dietary Aid                                                                               | 146                          | 4                             | 2.5%                     | 181                               | 8                                | 4.2%                        | 75                               | 39.7%                        |
| Clinic & Physician Practices                                                                                  |                              |                               |                          |                                   |                                  |                             |                                  |                              |
| Staff Registered Nurse - Clinic                                                                               | 117                          | 10                            | 7.6%                     | 146                               | 8                                | 7.0%                        | 17                               | 10.8%                        |
| Licensed Practical Nurse - Clinic                                                                             | 58                           | 5                             | 7.7%                     | 60                                | 5                                | 7.7%                        | 13                               | 20.0%                        |
| Advance Practice Registered Nurse - Clinic                                                                    | 127                          | 4                             | 3.3%                     | 138                               | 5                                | 3.5%                        | 17                               | 11.9%                        |
| Medical Assistant - Clinic                                                                                    | 259                          | 16                            | 5.7%                     | 276                               | 16                               | 5.5%                        | 80                               | 27.4%                        |