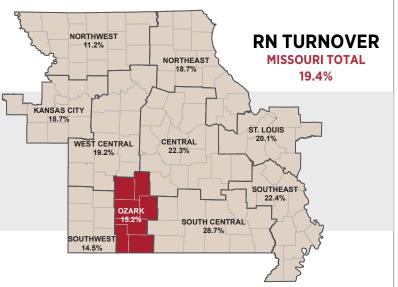

### **2023 OZARK REGION SURVEY HIGHLIGHTS**

| JOB TITLE<br>COLLECTED JANUARY 2023                                                                           | NUMBER OF<br>WORKING<br>FTEs | NUMBER<br>OF FTE<br>VACANCIES | VACANCY<br>RATE<br>(FTE) | NUMBER OF<br>WORKING<br>EMPLOYEES     | NUMBER<br>OF VACANT<br>POSITIONS | EMPLOYEE<br>VACANCY<br>RATE | TOTAL<br>EMPLOYEE<br>SEPARATIONS | EMPLOYEE<br>TURNOVER<br>RATE |
|---------------------------------------------------------------------------------------------------------------|------------------------------|-------------------------------|--------------------------|---------------------------------------|----------------------------------|-----------------------------|----------------------------------|------------------------------|
| Nursing & Medical                                                                                             |                              |                               |                          |                                       |                                  |                             |                                  |                              |
| Nurse Assistants (Patient Care Technician,<br>Certified Nurse Assistant or Unlicensed<br>Assistive Personnel) | 738                          | 177                           | 19.4%                    | 1,362                                 | 255                              | 15.8%                       | 594                              | 36.7%                        |
| Licensed Practical Nurse                                                                                      | 149                          | 65                            | 30.3%                    | 213                                   | 80                               | 27.3%                       | 55                               | 18.8%                        |
| Advance Practice Registered Nurse                                                                             | 212                          | 28                            | 11.7%                    | 252                                   | 32                               | 11.3%                       | 17                               | 6.0%                         |
| Staff Registered Nurse                                                                                        | 2,818                        | 666                           | 19.1%                    | 4,248                                 | 851                              | 16.7%                       | 776                              | 15.2%                        |
| Physician Assistant                                                                                           | 87                           | 12                            | 12.2%                    | 98                                    | 13                               | 11.7%                       | 8                                | 7.2%                         |
| Employed Physicians                                                                                           | 883                          | 32                            | 3.5%                     | 1,009                                 | 32                               | 3.1%                        | 93                               | 8.9%                         |
| Diagnostic Imaging                                                                                            |                              |                               |                          | , , , , , , , , , , , , , , , , , , , |                                  |                             |                                  |                              |
| CT Technologist                                                                                               | 80                           | 14                            | 15.1%                    | 101                                   | 19                               | 15.8%                       | 10                               | 8.3%                         |
| Magnetic Resonance Imaging<br>Technologist                                                                    | 61                           | 6                             | 9.4%                     | 72                                    | 10                               | 12.2%                       | 0                                | 0.0%                         |
| Mammography Technologist                                                                                      | 24                           | 3                             | 9.8%                     | 31                                    | 3                                | 8.8%                        | 3                                | 8.8%                         |
| Nuclear Medicine Technologist                                                                                 | 22                           | 4                             | 17.0%                    | 25                                    | 6                                | 19.4%                       | 3                                | 9.7%                         |
| Radiology Technologist                                                                                        | 120                          | 25                            | 17.5%                    | 178                                   | 41                               | 18.7%                       | 22                               | 10.0%                        |
| Sonographer/Ultrasound Technologist                                                                           | 80                           | 12                            | 13.5%                    | 107                                   | 20                               | 15.7%                       | 12                               | 9.4%                         |
| Laboratory                                                                                                    |                              |                               |                          |                                       |                                  |                             |                                  |                              |
| Medical Laboratory Technician                                                                                 | 44                           | 3                             | 6.2%                     | 52                                    | 3                                | 5.5%                        | 7                                | 12.7%                        |
| Medical Technologist                                                                                          | 91                           | 8                             | 8.0%                     | 115                                   | 11                               | 8.7%                        | 28                               | 22.2%                        |
| Therapies                                                                                                     |                              |                               |                          |                                       |                                  |                             |                                  |                              |
| Occupational Therapist                                                                                        | 86                           | 4                             | 4.5%                     | 106                                   | 8                                | 7.0%                        | 11                               | 9.6%                         |
| Occupational Therapy Assistant                                                                                | 10                           | 2                             | 16.4%                    | 22                                    | 2                                | 8.3%                        | 8                                | 33.3%                        |
| Physical Therapist                                                                                            | 180                          | 29                            | 13.8%                    | 241                                   | 34                               | 12.4%                       | 27                               | 9.8%                         |
| Physical Therapy Assistant                                                                                    | 57                           | 9                             | 13.2%                    | 78                                    | 10                               | 11.4%                       | 17                               | 19.3%                        |
| Respiratory Therapist - Certified                                                                             | 18                           | 0                             | 0.0%                     | 23                                    | 1                                | 4.2%                        | 1                                | 4.2%                         |
| Respiratory Therapist - Registered                                                                            | 149                          | 20                            | 11.9%                    | 219                                   | 28                               | 11.3%                       | 38                               | 15.4%                        |
| Pharmacy                                                                                                      |                              |                               |                          |                                       |                                  |                             |                                  |                              |
| Pharmacist - Clinical & Retail                                                                                | 145                          | 8                             | 5.0%                     | 185                                   | 12                               | 6.1%                        | 21                               | 10.7%                        |
| Pharmacy Technician                                                                                           | 168                          | 26                            | 13.5%                    | 239                                   | 34                               | 12.5%                       | 76                               | 27.8%                        |
| Surgery                                                                                                       |                              |                               |                          |                                       |                                  |                             |                                  |                              |
| Surgical Technician                                                                                           | 195                          | 34                            | 14.6%                    | 265                                   | 39                               | 12.8%                       | 45                               | 14.8%                        |
| Sterile Processing Technician                                                                                 | 97                           | 5                             | 4.4%                     | 107                                   | 5                                | 4.5%                        | 28                               | 25.0%                        |
| Miscellaneous Hospital-Based Positions                                                                        |                              |                               |                          |                                       |                                  |                             |                                  |                              |
| Medical Records Coder                                                                                         | 54                           | 7                             | 11.5%                    | 56                                    | 7                                | 11.1%                       | 14                               | 22.2%                        |
| Environmental Services                                                                                        | 583                          | 53                            | 8.3%                     | 683                                   | 64                               | 8.6%                        | 359                              | 48.1%                        |
| Registered Dietitian                                                                                          | 41                           | 8                             | 17.1%                    | 53                                    | 11                               | 17.2%                       | 10                               | 15.6%                        |
| Food Service Worker/Dietary Aid                                                                               | 240                          | 36                            | 13.1%                    | 344                                   | 58                               | 14.4%                       | 160                              | 39.8%                        |
| Clinic & Physician Practices                                                                                  |                              |                               |                          |                                       |                                  |                             |                                  |                              |
| Staff Registered Nurse - Clinic                                                                               | 261                          | 32                            | 10.9%                    | 334                                   | 38                               | 10.2%                       | 59                               | 15.9%                        |
| Licensed Practical Nurse - Clinic                                                                             | 235                          | 38                            | 14.0%                    | 256                                   | 44                               | 14.7%                       | 68                               | 22.7%                        |
| Advance Practice Registered Nurse - Clinic                                                                    | 280                          | 19                            | 6.3%                     | 317                                   | 21                               | 6.2%                        | 40                               | 11.8%                        |
| Medical Assistant - Clinic                                                                                    | 531                          | 22                            | 4.0%                     | 598                                   | 26                               | 4.2%                        | 174                              | 27.9%                        |