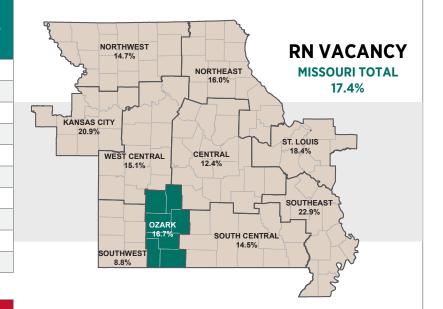

### **2023 OZARK REGION SURVEY HIGHLIGHTS**

| JOB TITLE<br>COLLECTED JANUARY 2023                                                                           | NUMBER OF<br>WORKING<br>FTEs | NUMBER<br>OF FTE<br>VACANCIES | VACANCY<br>RATE<br>(FTE) | NUMBER OF<br>WORKING<br>EMPLOYEES     | NUMBER<br>OF VACANT<br>POSITIONS | EMPLOYEE<br>VACANCY<br>RATE | TOTAL<br>EMPLOYEE<br>SEPARATIONS | EMPLOYEE<br>TURNOVER<br>RATE |
|---------------------------------------------------------------------------------------------------------------|------------------------------|-------------------------------|--------------------------|---------------------------------------|----------------------------------|-----------------------------|----------------------------------|------------------------------|
| Nursing & Medical                                                                                             |                              |                               |                          |                                       |                                  |                             |                                  |                              |
| Nurse Assistants (Patient Care Technician,<br>Certified Nurse Assistant or Unlicensed<br>Assistive Personnel) | 738                          | 177                           | 19.4%                    | 1,362                                 | 255                              | 15.8%                       | 594                              | 36.7%                        |
| Licensed Practical Nurse                                                                                      | 149                          | 65                            | 30.3%                    | 213                                   | 80                               | 27.3%                       | 55                               | 18.8%                        |
| Advance Practice Registered Nurse                                                                             | 212                          | 28                            | 11.7%                    | 252                                   | 32                               | 11.3%                       | 17                               | 6.0%                         |
| Staff Registered Nurse                                                                                        | 2,818                        | 666                           | 19.1%                    | 4,248                                 | 851                              | 16.7%                       | 776                              | 15.2%                        |
| Physician Assistant                                                                                           | 87                           | 12                            | 12.2%                    | 98                                    | 13                               | 11.7%                       | 8                                | 7.2%                         |
| Employed Physicians                                                                                           | 883                          | 32                            | 3.5%                     | 1,009                                 | 32                               | 3.1%                        | 93                               | 8.9%                         |
| Diagnostic Imaging                                                                                            |                              |                               |                          | , , , , , , , , , , , , , , , , , , , |                                  |                             |                                  |                              |
| CT Technologist                                                                                               | 80                           | 14                            | 15.1%                    | 101                                   | 19                               | 15.8%                       | 10                               | 8.3%                         |
| Magnetic Resonance Imaging<br>Technologist                                                                    | 61                           | 6                             | 9.4%                     | 72                                    | 10                               | 12.2%                       | 0                                | 0.0%                         |
| Mammography Technologist                                                                                      | 24                           | 3                             | 9.8%                     | 31                                    | 3                                | 8.8%                        | 3                                | 8.8%                         |
| Nuclear Medicine Technologist                                                                                 | 22                           | 4                             | 17.0%                    | 25                                    | 6                                | 19.4%                       | 3                                | 9.7%                         |
| Radiology Technologist                                                                                        | 120                          | 25                            | 17.5%                    | 178                                   | 41                               | 18.7%                       | 22                               | 10.0%                        |
| Sonographer/Ultrasound Technologist                                                                           | 80                           | 12                            | 13.5%                    | 107                                   | 20                               | 15.7%                       | 12                               | 9.4%                         |
| Laboratory                                                                                                    |                              |                               |                          |                                       |                                  |                             |                                  |                              |
| Medical Laboratory Technician                                                                                 | 44                           | 3                             | 6.2%                     | 52                                    | 3                                | 5.5%                        | 7                                | 12.7%                        |
| Medical Technologist                                                                                          | 91                           | 8                             | 8.0%                     | 115                                   | 11                               | 8.7%                        | 28                               | 22.2%                        |
| Therapies                                                                                                     |                              |                               |                          |                                       |                                  |                             |                                  |                              |
| Occupational Therapist                                                                                        | 86                           | 4                             | 4.5%                     | 106                                   | 8                                | 7.0%                        | 11                               | 9.6%                         |
| Occupational Therapy Assistant                                                                                | 10                           | 2                             | 16.4%                    | 22                                    | 2                                | 8.3%                        | 8                                | 33.3%                        |
| Physical Therapist                                                                                            | 180                          | 29                            | 13.8%                    | 241                                   | 34                               | 12.4%                       | 27                               | 9.8%                         |
| Physical Therapy Assistant                                                                                    | 57                           | 9                             | 13.2%                    | 78                                    | 10                               | 11.4%                       | 17                               | 19.3%                        |
| Respiratory Therapist - Certified                                                                             | 18                           | 0                             | 0.0%                     | 23                                    | 1                                | 4.2%                        | 1                                | 4.2%                         |
| Respiratory Therapist - Registered                                                                            | 149                          | 20                            | 11.9%                    | 219                                   | 28                               | 11.3%                       | 38                               | 15.4%                        |
| Pharmacy                                                                                                      |                              |                               |                          |                                       |                                  |                             |                                  |                              |
| Pharmacist - Clinical & Retail                                                                                | 145                          | 8                             | 5.0%                     | 185                                   | 12                               | 6.1%                        | 21                               | 10.7%                        |
| Pharmacy Technician                                                                                           | 168                          | 26                            | 13.5%                    | 239                                   | 34                               | 12.5%                       | 76                               | 27.8%                        |
| Surgery                                                                                                       |                              |                               |                          |                                       |                                  |                             |                                  |                              |
| Surgical Technician                                                                                           | 195                          | 34                            | 14.6%                    | 265                                   | 39                               | 12.8%                       | 45                               | 14.8%                        |
| Sterile Processing Technician                                                                                 | 97                           | 5                             | 4.4%                     | 107                                   | 5                                | 4.5%                        | 28                               | 25.0%                        |
| Miscellaneous Hospital-Based Positions                                                                        |                              |                               |                          |                                       |                                  |                             |                                  |                              |
| Medical Records Coder                                                                                         | 54                           | 7                             | 11.5%                    | 56                                    | 7                                | 11.1%                       | 14                               | 22.2%                        |
| Environmental Services                                                                                        | 583                          | 53                            | 8.3%                     | 683                                   | 64                               | 8.6%                        | 359                              | 48.1%                        |
| Registered Dietitian                                                                                          | 41                           | 8                             | 17.1%                    | 53                                    | 11                               | 17.2%                       | 10                               | 15.6%                        |
| Food Service Worker/Dietary Aid                                                                               | 240                          | 36                            | 13.1%                    | 344                                   | 58                               | 14.4%                       | 160                              | 39.8%                        |
| Clinic & Physician Practices                                                                                  |                              |                               |                          |                                       |                                  |                             |                                  |                              |
| Staff Registered Nurse - Clinic                                                                               | 261                          | 32                            | 10.9%                    | 334                                   | 38                               | 10.2%                       | 59                               | 15.9%                        |
| Licensed Practical Nurse - Clinic                                                                             | 235                          | 38                            | 14.0%                    | 256                                   | 44                               | 14.7%                       | 68                               | 22.7%                        |
| Advance Practice Registered Nurse - Clinic                                                                    | 280                          | 19                            | 6.3%                     | 317                                   | 21                               | 6.2%                        | 40                               | 11.8%                        |
| Medical Assistant - Clinic                                                                                    | 531                          | 22                            | 4.0%                     | 598                                   | 26                               | 4.2%                        | 174                              | 27.9%                        |