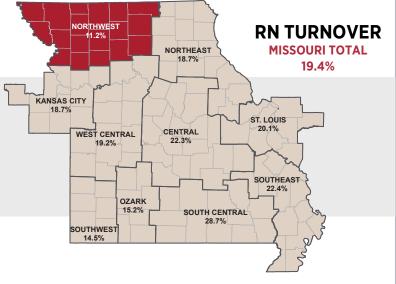

### **2023 NORTHWEST REGION SURVEY HIGHLIGHTS**

| JOB TITLE COLLECTED JANUARY 2023                                                                              | NUMBER OF<br>WORKING<br>FTEs | NUMBER<br>OF FTE<br>VACANCIES | VACANCY<br>RATE<br>(FTE) | NUMBER OF<br>WORKING<br>EMPLOYEES | NUMBER<br>OF VACANT<br>POSITIONS | EMPLOYEE<br>VACANCY<br>RATE | TOTAL<br>EMPLOYEE<br>SEPARATIONS | EMPLOYEE<br>TURNOVER<br>RATE |
|---------------------------------------------------------------------------------------------------------------|------------------------------|-------------------------------|--------------------------|-----------------------------------|----------------------------------|-----------------------------|----------------------------------|------------------------------|
| Nursing & Medical                                                                                             |                              |                               |                          |                                   |                                  |                             |                                  |                              |
| Nurse Assistants (Patient Care Technician,<br>Certified Nurse Assistant or Unlicensed<br>Assistive Personnel) | 322                          | 54                            | 14.2%                    | 537                               | 74                               | 12.2%                       | 182                              | 29.8%                        |
| Licensed Practical Nurse                                                                                      | 111                          | 23                            | 17.3%                    | 162                               | 30                               | 15.5%                       | 30                               | 15.6%                        |
| Advance Practice Registered Nurse                                                                             | 32                           | 1                             | 3.1%                     | 38                                | 1                                | 2.6%                        | 10                               | 25.6%                        |
| Staff Registered Nurse                                                                                        | 821                          | 147                           | 15.2%                    | 1,101                             | 189                              | 14.7%                       | 145                              | 11.2%                        |
| Physician Assistant                                                                                           | 2                            | 0                             | 0.0%                     | 2                                 | 0                                | 0.0%                        | 1                                | 50.0%                        |
| Employed Physicians                                                                                           | 132                          | 4                             | 2.9%                     | 177                               | 5                                | 2.7%                        | 14                               | 7.7%                         |
| Diagnostic Imaging                                                                                            |                              |                               |                          |                                   |                                  |                             |                                  |                              |
| CT Technologist                                                                                               | 41                           | 6                             | 12.2%                    | 53                                | 11                               | 17.2%                       | 0                                | 0.0%                         |
| Magnetic Resonance Imaging<br>Technologist                                                                    | 15                           | 1                             | 6.3%                     | 19                                | 3                                | 13.6%                       | 2                                | 9.1%                         |
| Mammography Technologist                                                                                      | 15                           | 0                             | 0.0%                     | 18                                | 0                                | 0.0%                        | 1                                | 5.6%                         |
| Nuclear Medicine Technologist                                                                                 | 8                            | 0                             | 0.0%                     | 10                                | 0                                | 0.0%                        | 0                                | 0.0%                         |
| Radiology Technologist                                                                                        | 42                           | 8                             | 16.0%                    | 54                                | 10                               | 15.6%                       | 7                                | 10.2%                        |
| Sonographer/Ultrasound Technologist                                                                           | 29                           | 4                             | 10.9%                    | 37                                | 6                                | 14.0%                       | 2                                | 4.7%                         |
| Laboratory                                                                                                    |                              |                               |                          |                                   |                                  |                             |                                  |                              |
| Medical Laboratory Technician                                                                                 | 31                           | 5                             | 12.9%                    | 34                                | 5                                | 12.8%                       | 8                                | 21.0%                        |
| Medical Technologist                                                                                          | 44                           | 6                             | 11.3%                    | 52                                | 8                                | 13.3%                       | 13                               | 21.7%                        |
| Therapies                                                                                                     |                              |                               |                          |                                   |                                  |                             |                                  |                              |
| Occupational Therapist                                                                                        | 21                           | 2                             | 9.4%                     | 25                                | 3                                | 10.7%                       | 2                                | 7.1%                         |
| Occupational Therapy Assistant                                                                                | 7                            | 2                             | 22.6%                    | 9                                 | 2                                | 18.2%                       | 1                                | 9.1%                         |
| Physical Therapist                                                                                            | 40                           | 2                             | 4.8%                     | 45                                | 4                                | 8.2%                        | 3                                | 6.1%                         |
| Physical Therapy Assistant                                                                                    | 36                           | 1                             | 2.7%                     | 45                                | 2                                | 4.3%                        | 2                                | 4.3%                         |
| Respiratory Therapist - Certified                                                                             | 9                            | 1                             | 9.4%                     | 14                                | 3                                | 17.6%                       | 0                                | 0.0%                         |
| Respiratory Therapist - Registered                                                                            | 54                           | 16                            | 22.8%                    | 63                                | 21                               | 25.0%                       | 11                               | 13.1%                        |
| Pharmacy                                                                                                      |                              |                               |                          |                                   |                                  |                             |                                  |                              |
| Pharmacist - Clinical/Staff                                                                                   | 38                           | 2                             | 5.0%                     | 55                                | 2                                | 3.5%                        | 4                                | 7.0%                         |
| Pharmacy Technician                                                                                           | 28                           | 1                             | 4.5%                     | 46                                | 6                                | 11.5%                       | 6                                | 11.5%                        |
| Surgery                                                                                                       |                              |                               |                          |                                   |                                  |                             |                                  |                              |
| Surgical Technician                                                                                           | 43                           | 5                             | 10.2%                    | 53                                | 5                                | 8.6%                        | 4                                | 6.9%                         |
| Sterile Processing Technician                                                                                 | 17                           | 1                             | 5.6%                     | 22                                | 2                                | 8.3%                        | 6                                | 25.0%                        |
| Miscellaneous Hospital-Based Positions                                                                        |                              |                               |                          |                                   |                                  |                             |                                  |                              |
| Medical Records Coder                                                                                         | 72                           | 1                             | 1.4%                     | 80                                | 1                                | 1.2%                        | 2                                | 2.5%                         |
| Environmental Services                                                                                        | 131                          | 32                            | 19.8%                    | 153                               | 34                               | 18.2%                       | 38                               | 20.3%                        |
| Registered Dietitian                                                                                          | 14                           | 2                             | 12.7%                    | 20                                | 3                                | 13.0%                       | 1                                | 4.3%                         |
| Food Service Worker/Dietary Aid                                                                               | 154                          | 6                             | 3.8%                     | 206                               | 16                               | 7.2%                        | 46                               | 20.5%                        |
| Clinic & Physician Practices                                                                                  |                              |                               |                          |                                   |                                  |                             |                                  |                              |
| Staff Registered Nurse - Clinic                                                                               | 90                           | 0                             | 0.0%                     | 112                               | 0                                | 0.0%                        | 2                                | 1.8%                         |
| Licensed Practical Nurse - Clinic                                                                             | 182                          | 20                            | 10.0%                    | 204                               | 21                               | 9.4%                        | 18                               | 8.0%                         |
| Advance Practice Registered Nurse - Clinic                                                                    | 85                           | 2                             | 2.3%                     | 93                                | 2                                | 2.1%                        | 0                                | 0.0%                         |
| Medical Assistant - Clinic                                                                                    | 48                           | 4                             | 7.6%                     | 54                                | 4                                | 6.9%                        | 5                                | 8.6%                         |