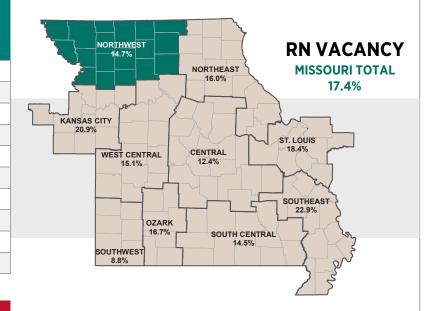

### **2023 NORTHWEST REGION SURVEY HIGHLIGHTS**

| JOB TITLE COLLECTED JANUARY 2023                                                                              | NUMBER OF<br>WORKING<br>FTEs | NUMBER<br>OF FTE<br>VACANCIES | VACANCY<br>RATE<br>(FTE) | NUMBER OF<br>WORKING<br>EMPLOYEES | NUMBER<br>OF VACANT<br>POSITIONS | EMPLOYEE<br>VACANCY<br>RATE | TOTAL<br>EMPLOYEE<br>SEPARATIONS | EMPLOYEE<br>TURNOVER<br>RATE |
|---------------------------------------------------------------------------------------------------------------|------------------------------|-------------------------------|--------------------------|-----------------------------------|----------------------------------|-----------------------------|----------------------------------|------------------------------|
| Nursing & Medical                                                                                             |                              |                               |                          |                                   |                                  |                             |                                  |                              |
| Nurse Assistants (Patient Care Technician,<br>Certified Nurse Assistant or Unlicensed<br>Assistive Personnel) | 322                          | 54                            | 14.2%                    | 537                               | 74                               | 12.2%                       | 182                              | 29.8%                        |
| Licensed Practical Nurse                                                                                      | 111                          | 23                            | 17.3%                    | 162                               | 30                               | 15.5%                       | 30                               | 15.6%                        |
| Advance Practice Registered Nurse                                                                             | 32                           | 1                             | 3.1%                     | 38                                | 1                                | 2.6%                        | 10                               | 25.6%                        |
| Staff Registered Nurse                                                                                        | 821                          | 147                           | 15.2%                    | 1,101                             | 189                              | 14.7%                       | 145                              | 11.2%                        |
| Physician Assistant                                                                                           | 2                            | 0                             | 0.0%                     | 2                                 | 0                                | 0.0%                        | 1                                | 50.0%                        |
| Employed Physicians                                                                                           | 132                          | 4                             | 2.9%                     | 177                               | 5                                | 2.7%                        | 14                               | 7.7%                         |
| Diagnostic Imaging                                                                                            |                              |                               |                          |                                   |                                  |                             |                                  |                              |
| CT Technologist                                                                                               | 41                           | 6                             | 12.2%                    | 53                                | 11                               | 17.2%                       | 0                                | 0.0%                         |
| Magnetic Resonance Imaging<br>Technologist                                                                    | 15                           | 1                             | 6.3%                     | 19                                | 3                                | 13.6%                       | 2                                | 9.1%                         |
| Mammography Technologist                                                                                      | 15                           | 0                             | 0.0%                     | 18                                | 0                                | 0.0%                        | 1                                | 5.6%                         |
| Nuclear Medicine Technologist                                                                                 | 8                            | 0                             | 0.0%                     | 10                                | 0                                | 0.0%                        | 0                                | 0.0%                         |
| Radiology Technologist                                                                                        | 42                           | 8                             | 16.0%                    | 54                                | 10                               | 15.6%                       | 7                                | 10.2%                        |
| Sonographer/Ultrasound Technologist                                                                           | 29                           | 4                             | 10.9%                    | 37                                | 6                                | 14.0%                       | 2                                | 4.7%                         |
| Laboratory                                                                                                    |                              |                               |                          |                                   |                                  |                             |                                  |                              |
| Medical Laboratory Technician                                                                                 | 31                           | 5                             | 12.9%                    | 34                                | 5                                | 12.8%                       | 8                                | 21.0%                        |
| Medical Technologist                                                                                          | 44                           | 6                             | 11.3%                    | 52                                | 8                                | 13.3%                       | 13                               | 21.7%                        |
| Therapies                                                                                                     |                              |                               |                          |                                   |                                  |                             |                                  |                              |
| Occupational Therapist                                                                                        | 21                           | 2                             | 9.4%                     | 25                                | 3                                | 10.7%                       | 2                                | 7.1%                         |
| Occupational Therapy Assistant                                                                                | 7                            | 2                             | 22.6%                    | 9                                 | 2                                | 18.2%                       | 1                                | 9.1%                         |
| Physical Therapist                                                                                            | 40                           | 2                             | 4.8%                     | 45                                | 4                                | 8.2%                        | 3                                | 6.1%                         |
| Physical Therapy Assistant                                                                                    | 36                           | 1                             | 2.7%                     | 45                                | 2                                | 4.3%                        | 2                                | 4.3%                         |
| Respiratory Therapist - Certified                                                                             | 9                            | 1                             | 9.4%                     | 14                                | 3                                | 17.6%                       | 0                                | 0.0%                         |
| Respiratory Therapist - Registered                                                                            | 54                           | 16                            | 22.8%                    | 63                                | 21                               | 25.0%                       | 11                               | 13.1%                        |
| Pharmacy                                                                                                      |                              |                               |                          |                                   |                                  |                             |                                  |                              |
| Pharmacist - Clinical/Staff                                                                                   | 38                           | 2                             | 5.0%                     | 55                                | 2                                | 3.5%                        | 4                                | 7.0%                         |
| Pharmacy Technician                                                                                           | 28                           | 1                             | 4.5%                     | 46                                | 6                                | 11.5%                       | 6                                | 11.5%                        |
| Surgery                                                                                                       |                              |                               |                          |                                   |                                  |                             |                                  |                              |
| Surgical Technician                                                                                           | 43                           | 5                             | 10.2%                    | 53                                | 5                                | 8.6%                        | 4                                | 6.9%                         |
| Sterile Processing Technician                                                                                 | 17                           | 1                             | 5.6%                     | 22                                | 2                                | 8.3%                        | 6                                | 25.0%                        |
| Miscellaneous Hospital-Based Positions                                                                        |                              |                               |                          |                                   |                                  |                             |                                  |                              |
| Medical Records Coder                                                                                         | 72                           | 1                             | 1.4%                     | 80                                | 1                                | 1.2%                        | 2                                | 2.5%                         |
| Environmental Services                                                                                        | 131                          | 32                            | 19.8%                    | 153                               | 34                               | 18.2%                       | 38                               | 20.3%                        |
| Registered Dietitian                                                                                          | 14                           | 2                             | 12.7%                    | 20                                | 3                                | 13.0%                       | 1                                | 4.3%                         |
| Food Service Worker/Dietary Aid                                                                               | 154                          | 6                             | 3.8%                     | 206                               | 16                               | 7.2%                        | 46                               | 20.5%                        |
| Clinic & Physician Practices                                                                                  |                              |                               |                          |                                   |                                  |                             |                                  |                              |
| Staff Registered Nurse - Clinic                                                                               | 90                           | 0                             | 0.0%                     | 112                               | 0                                | 0.0%                        | 2                                | 1.8%                         |
| Licensed Practical Nurse - Clinic                                                                             | 182                          | 20                            | 10.0%                    | 204                               | 21                               | 9.4%                        | 18                               | 8.0%                         |
| Advance Practice Registered Nurse - Clinic                                                                    | 85                           | 2                             | 2.3%                     | 93                                | 2                                | 2.1%                        | 0                                | 0.0%                         |
| Medical Assistant - Clinic                                                                                    | 48                           | 4                             | 7.6%                     | 54                                | 4                                | 6.9%                        | 5                                | 8.6%                         |