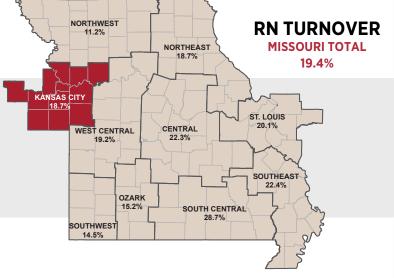

#### **KANSAS CITY REGION**

# **Top 10 Hospital Professions With the Highest Employee Vacancy**

Licensed Practical Nurse

Sterile Processing Technician

Nurse Assistants

Staff Registered Nurse

Surgical Technician

**Environmental Services** 

Respiratory Therapist - Registered

CT Technologist

Respiratory Therapist - Certified

Magnetic Resonance Imaging Technologist



### **KANSAS CITY REGION**

# **Top 10 Hospital Professions With the Highest Employee Turnover**

**Environmental Services** 

Medical Laboratory Technician

Nurse Assistants

Food Service Worker/Dietary Aid

Pharmacy Technician

Licensed Practical Nurse

Sterile Processing Technician

Respiratory Therapist - Certified

Surgical Technician

Radiology Technologist





The careers included in the tables are listed in order of highest to lowest percent.

# **2023 KANSAS CITY REGION SURVEY HIGHLIGHTS (MO & KS HOSPITALS)**

| JOB TITLE COLLECTED JANUARY 2023                                                                              | NUMBER OF<br>WORKING<br>FTEs | NUMBER<br>OF FTE<br>VACANCIES | VACANCY<br>RATE<br>(FTE) | NUMBER OF<br>WORKING<br>EMPLOYEES | NUMBER<br>OF VACANT<br>POSITIONS | EMPLOYEE<br>VACANCY<br>RATE | TOTAL<br>EMPLOYEE<br>SEPARATIONS | EMPLOYEE<br>TURNOVER<br>RATE |
|---------------------------------------------------------------------------------------------------------------|------------------------------|-------------------------------|--------------------------|-----------------------------------|---------------------------------