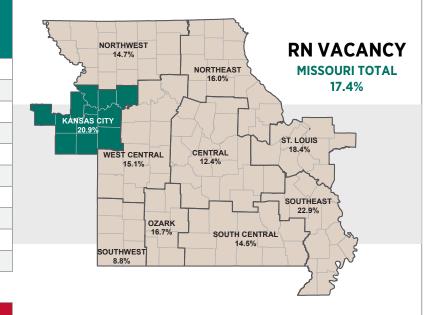

#### **KANSAS CITY REGION**

# **Top 10 Hospital Professions With the Highest Employee Vacancy**

Licensed Practical Nurse

Sterile Processing Technician

Nurse Assistants

Staff Registered Nurse

Surgical Technician

**Environmental Services** 

Respiratory Therapist - Registered

CT Technologist

Respiratory Therapist - Certified

Magnetic Resonance Imaging Technologist



### **KANSAS CITY REGION**

# **Top 10 Hospital Professions With the Highest Employee Turnover**

**Environmental Services** 

Medical Laboratory Technician

Nurse Assistants

Food Service Worker/Dietary Aid

Pharmacy Technician

Licensed Practical Nurse

Sterile Processing Technician

Respiratory Therapist - Certified

Surgical Technician

Radiology Technologist





The careers included in the tables are listed in order of highest to lowest percent.

# **2023 KANSAS CITY REGION SURVEY HIGHLIGHTS (MO & KS HOSPITALS)**

| JOB TITLE COLLECTED JANUARY 2023                                                                              | NUMBER OF<br>WORKING<br>FTEs | NUMBER<br>OF FTE<br>VACANCIES | VACANCY<br>RATE<br>(FTE) | NUMBER OF<br>WORKING<br>EMPLOYEES | NUMBER<br>OF VACANT<br>POSITIONS